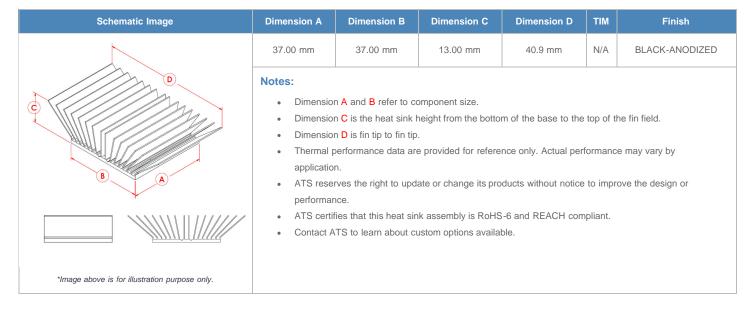

## **BGA Heat Sink (High Aspect Ratio Ext.) Slant Fin**

ATS Part#: ATS037037013-MF-12L

Description: 37.00 x 37.00 x 13.00 mm BGA Heat Sink (High Aspect Ratio Ext.) Slant Fin

Heat Sink Type: Slant Fin
Heat Sink Attachment: N/A
Equivalent Part Number: N/A

\*Image above is for illustration purpose only.